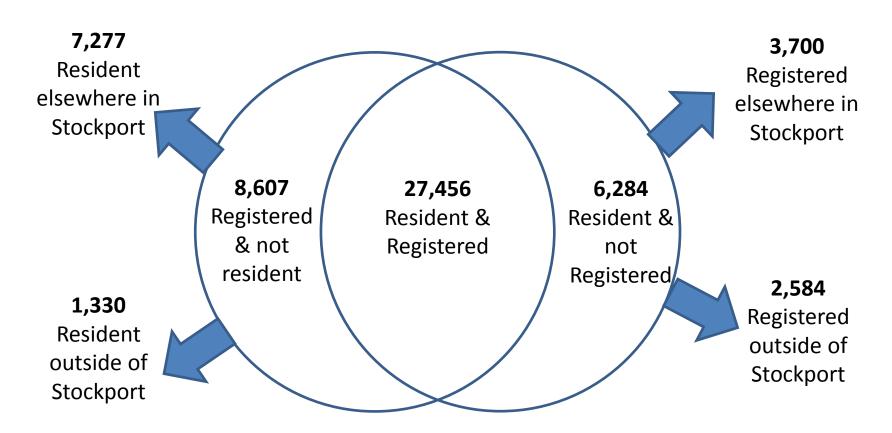

#### **Heatons Neighbourhood**

1 cm = 0.1729km

© Crown copyright and database rights 2015 Ordnance Survey 100019571

- 33,740 residents (HSCIC)
- 36,063 registered with GPs in area (HSCIC)

- 31,183 residents (ONS)
- 36,094 registered (PCIS)