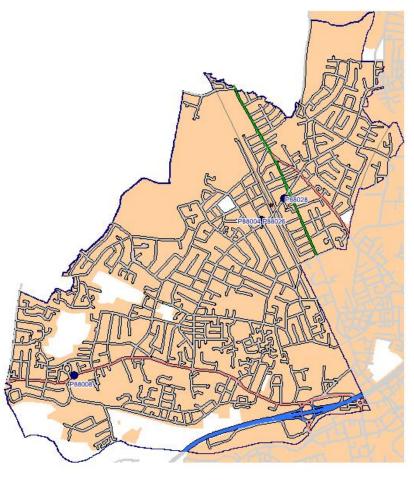

#### **Heatons Neighbourhood**

1 cm = 0.1729km

© Crown copyright and database rights 2015 Ordnance Survey 100019571

- 33,740 residents (HSCIC)
- 36,063 registered with GPs in area (HSCIC)

- 31,183 residents (ONS)
- 36,094 registered (PCIS)